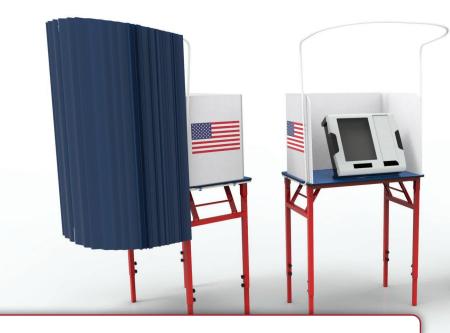

# introducing our new UNITED BOOTH®

#### UNIVERSAL COMPATIBILITY

Designed to work with both paper and machine voting applications, the United Booth offers a versatile solution for different voting scenarios and equipment.

### UNIVERSAL ACCOMODATION

Adjustable height allows for voting in standing or seated modes, meeting ADA guidelines to guarantee accessibility and inclusivity for the broad spectrum of your voters.

#### **DURABLE DESIGN**

Built to last with a durable 35 lb weight and 250 lb capacity, providing stability and durability for heavy voting machines or the full leaning weight of a voter. Folds down quickly with minimal loose parts, making it easy to set up, break down, and store.

## YOUR BOOTH, YOUR WAY

Full range of accessories will also be available, including curtains, illuminating lights, and carrying bags.