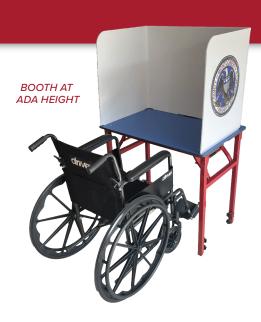

### UNIVERSAL ACCOMODATION

Adjustable height allows for voting in standing or seated modes, meeting ADA guidelines to guarantee accessibility and inclusivity for the broad spectrum of your voters.