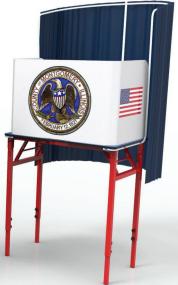

#### UNIVERSAL COMPATIBILITY

Designed to work with both paper and machine voting applications, the United Booth offers a versatile solution for different voting scenarios and equipment.

## YOUR BOOTH, YOUR WAY

Full range of accessories will also be available, including curtains, illuminating lights, and carrying bags.